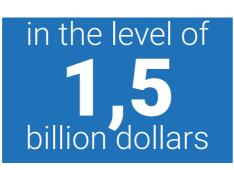

### For Japan, Russia is on the 15th place

For Russia, Japan is on the 7th place

Japanese investments in Russia

The amount of direct investment of **Japanese companies** for all years