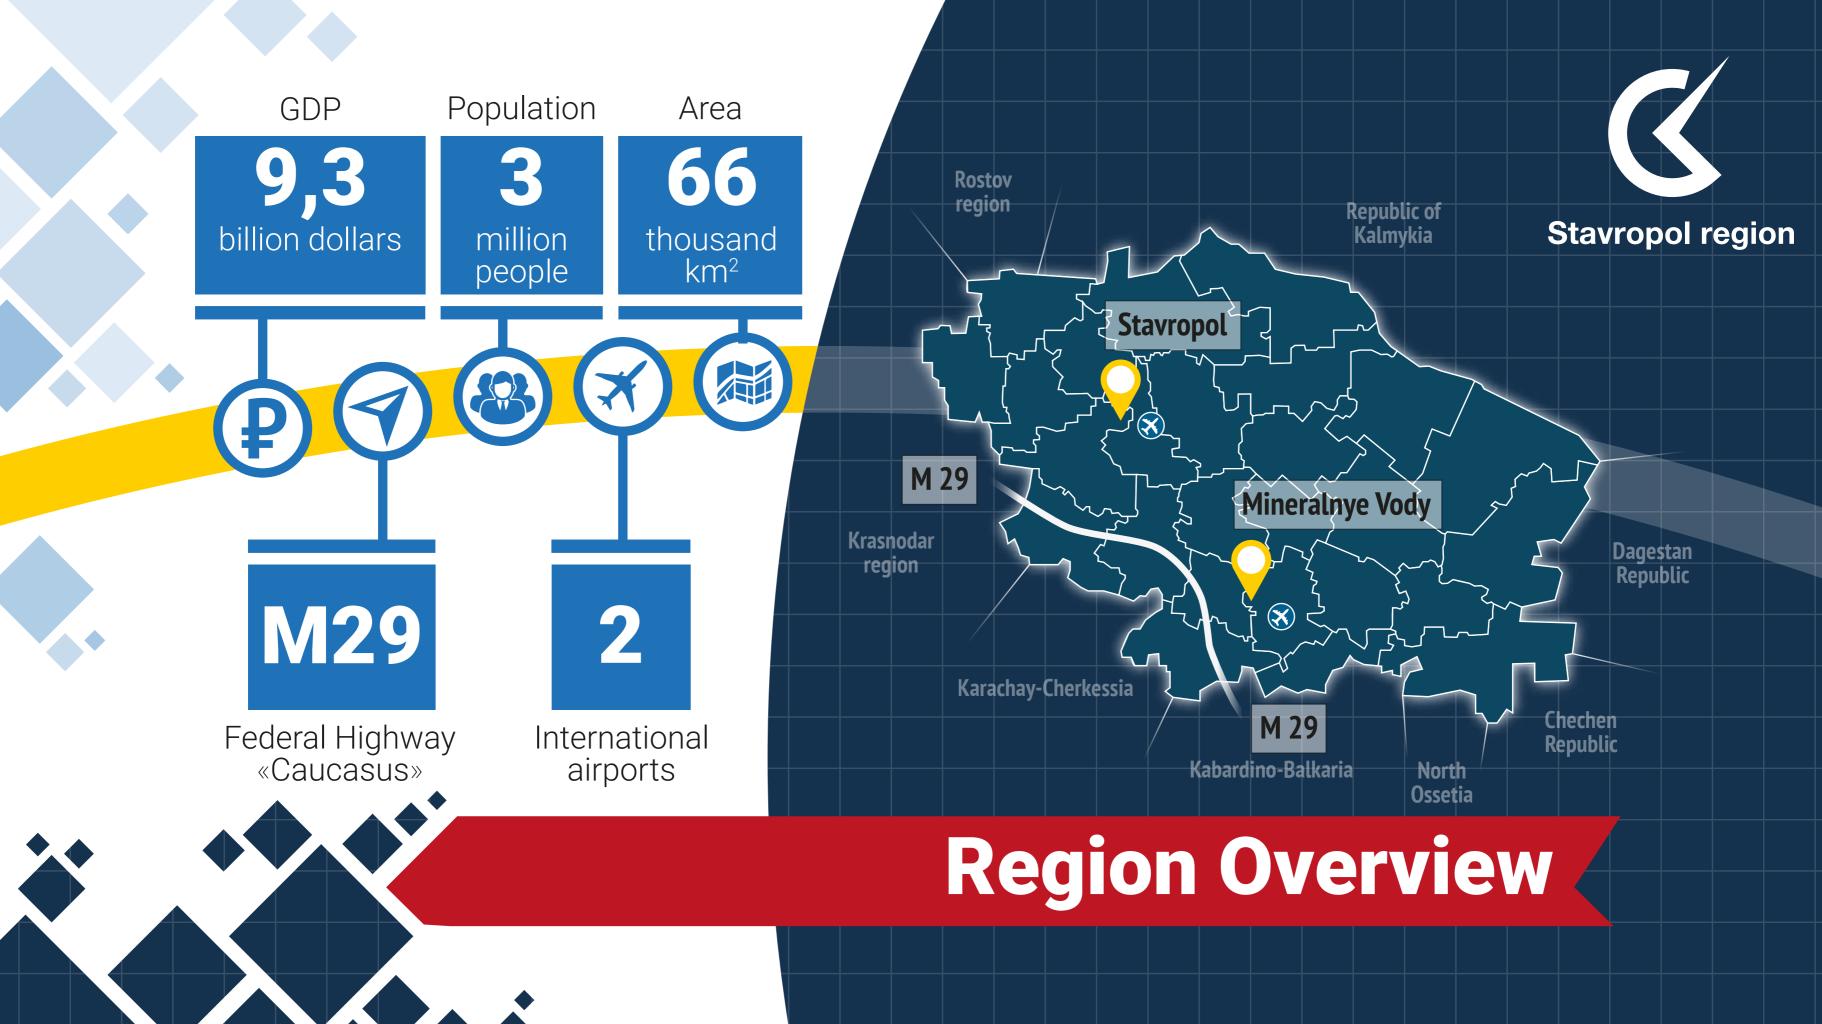

sic seed hybrids

The provision of an investment platform for the project under the simplified target procedure allowed to start the project implementation in the shortest possible time

### The cost of the project





Construction of feed mill in Stavropol Territory, allowed the concern to significantly reduce the delivery time to customers of products while maintaining its high quality

### The cost of the project



million dollars

is directed on realization of projects at the expense of application of regional privileges and preferences

## **Effective investment**



Factory for the production of dry construction mixtures

The advantage of production in the presence of large stocks of raw materials in the Stavropol Territory and neighboring regions

### The cost of the project







### **Stavropol Region is...**





### **Stavropol region**









Raiffeisen 🗙

(Henkel)



ET





**C**\*



PLAZA











SAINT-GOBAIN



Stavropol-Auto











### AFIGROUP







Industrial parks area



Area available



Expedient sections rental value

Tax exemptions

# Industrial parks



Investment size



**Stavropol region** 

Prospect workplaces



Utility and transportation infrastructure

One stop service

Territory of the advancing social and economic development on the territory of single-industry city Nevinnomyssk

10+5

years

0%

Term

5%

7,6%

### Property, land and VAT tax



### **Stavropol region**





## Favorable placement terms





Annual tourist traffic



National leader of health tourism

The share of Russia sanatorium health services market

Ann