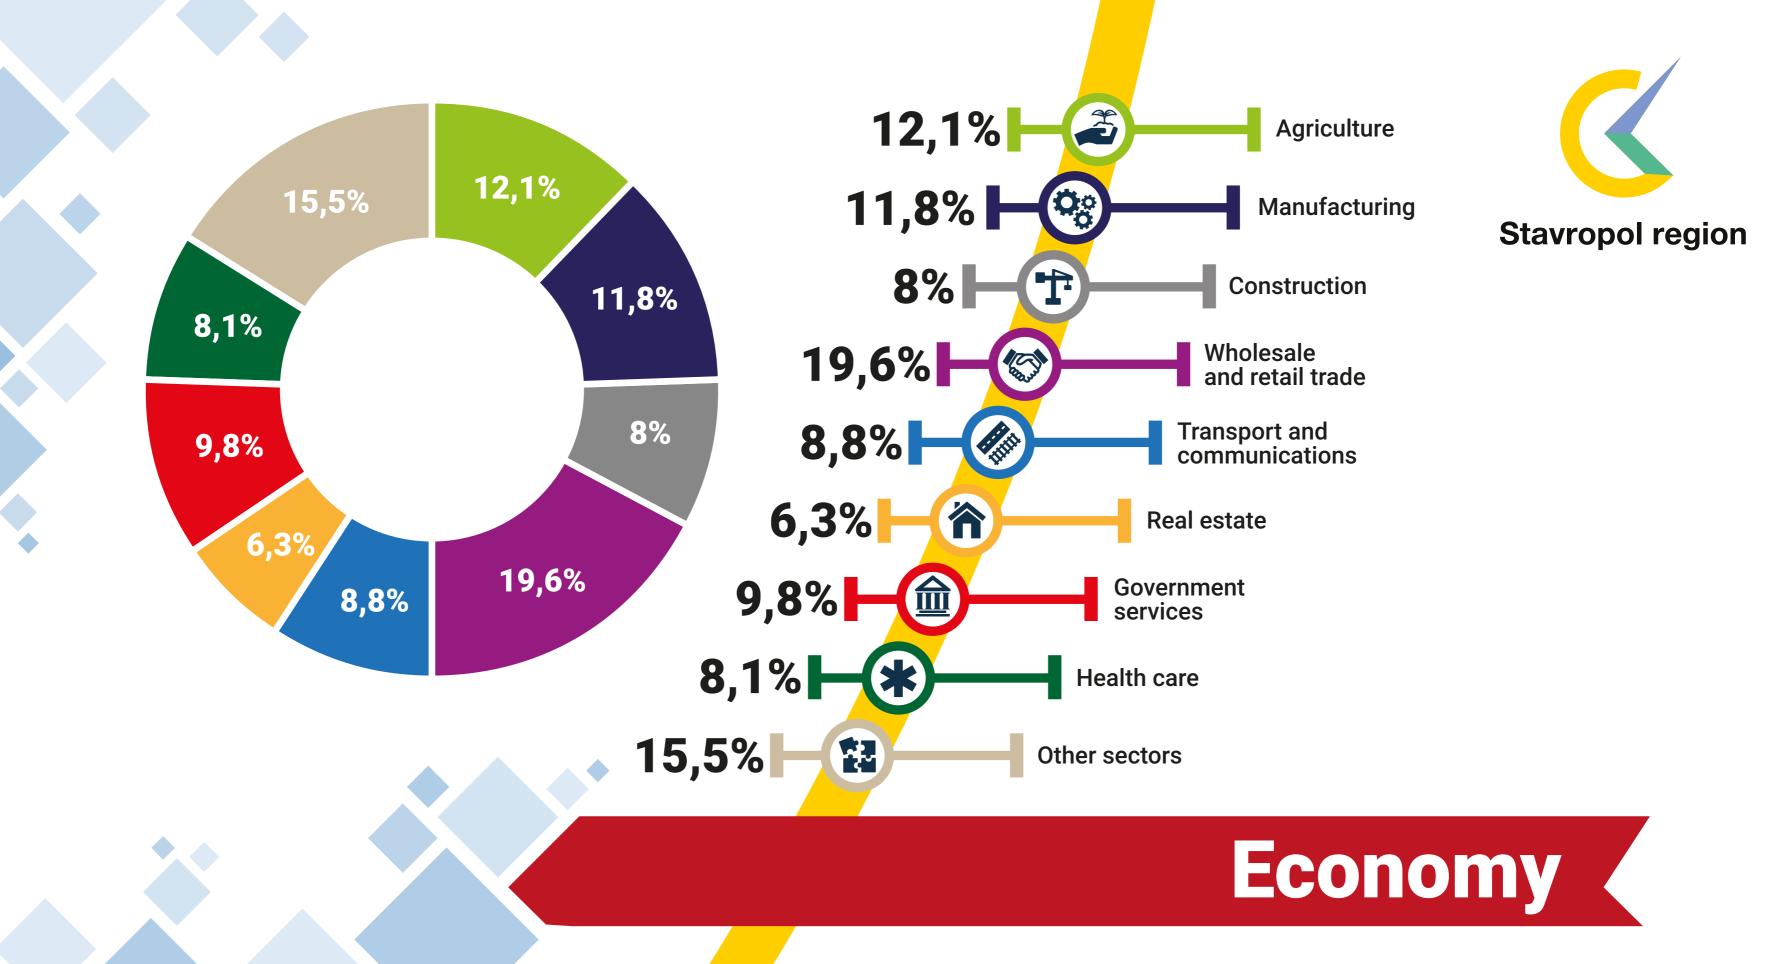

e project under the simplified target procedure allowed to start the project implementation in the shortest possible time

### The cost of the project





Construction of feed mill in Stavropol Territory, allowed the concern to significantly reduce the delivery time to customers of products while maintaining its high quality

### The cost of the project



million dollars

is directed on realization of projects at the expense of application of regional privileges and preferences

## **Effective investment**



Factory for the production of dry construction mixtures

The advantage of production in the presence of large stocks of raw materials in the Stavropol Territory and neighboring regions

### The cost of the project







### **Stavropol Region is...**





### **Stavropol region**









Raiffeisen 🗙

(Henkel)



ET





**C**\*



PLAZA











SAINT-GOBAIN



Stavropol-Auto











### AFIGROUP







Industrial parks area



Area available



Expedient sections rental value

Tax exemptions

# Industrial parks



Investment size



**Stavropol region** 

Prospect workplaces



Utility and transportation infrastructure

One stop service

Territory of the advancing social and economic development on the territory of single-industry city Nevinnomyssk

10+5

years

0%

Term

5%

7,6%

### Property, land and VAT tax



### **Stavropol region**





## Favorable placement terms





Annual tourist traffic



National leader of health tourism

The share of Russia sanatorium health services market

Annual turnover 20% 309 million dollars

over

130

One of the most