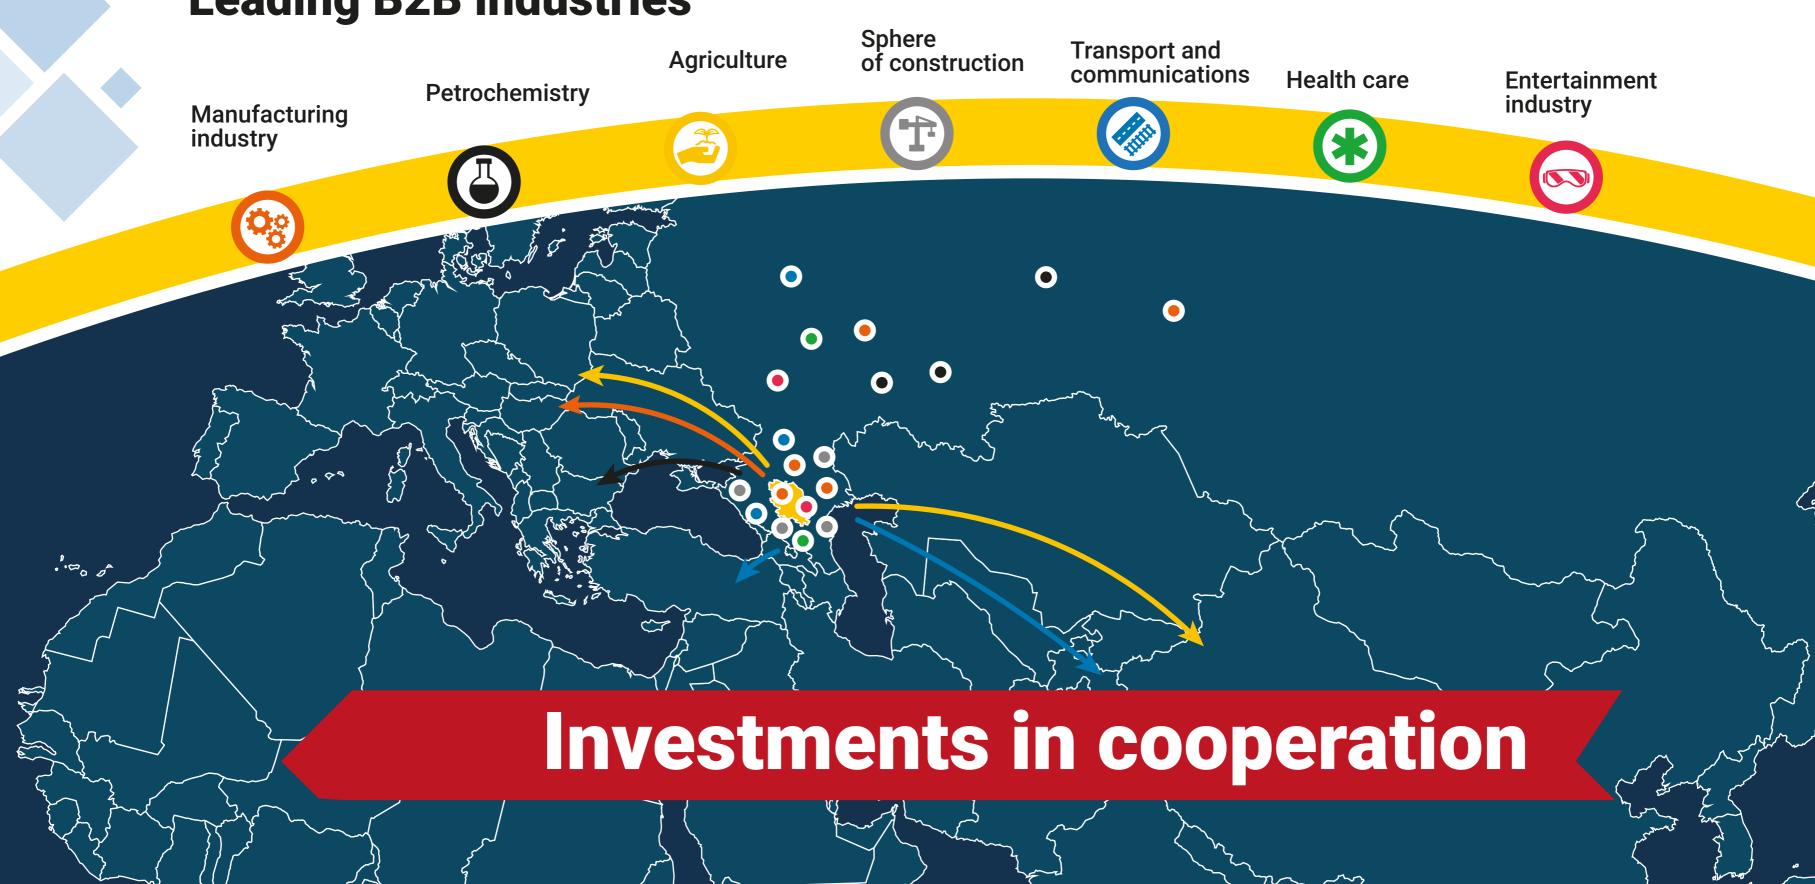

ation

### Stavropol-Auto

Automobile

industry

- Joint Russian-Chinese project
- Assembly of cars of the Great Wall brand and the Italian IVECO trucks
- The production capacity of the enterprise 100 000 cars a year
- Active market capture and off-road vehicles Great Wall Hover H3 production
- Working with a dealer network all over the country
- Prospects: the possibility of supplying components and the creation of related industries

# **Reliable partners**



### **Stavropol region**





Aerosol cluster in the field of high technologies

The national leader in the volume of production and sale of perfumery and cosmetic products and household chemical goods

Prospects: participation in the National Aerosol Cluster project by introducing new technologies

### **Leading B2B industries**



### **Companies that successfully implemented projects**



**Remington Seeds** 



Factory for the production of classic seed hybrids

The provision of an investment platform for the project under the simplified target procedure allowed to start the project implementation in the shortest possible time

### The cost of the project





Construction of feed mill in Stavropol Territory, allowed the concern to significantly reduce the delivery time to customers of products while maintaining its high quality

### The cost of the project



million dollars

is directed on realization of projects at the expense of application of regional privileges and preferences

## **Effective investment**



Factory for the production of dry construction mixtures

The advantage of production in the presenc