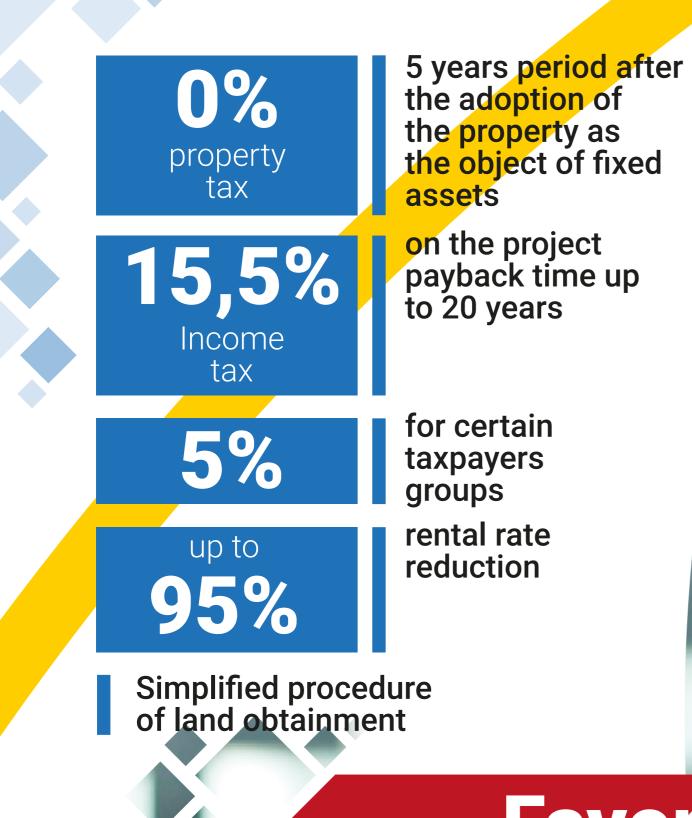

antage of production in the presence of large stocks of raw materials in the Stavropol Territory and neighboring regions

### The cost of the project







### **Stavropol Region is...**





### **Stavropol region**









Raiffeisen 🗙

(Henkel)



ET





**C**\*



PLAZA











SAINT-GOBAIN



Stavropol-Auto











### AFIGROUP







Industrial parks area



Area available



Expedient sections rental value

Tax exemptions

# Industrial parks



Investment size



**Stavropol region** 

Prospect workplaces



Utility and transportation infrastructure

One stop service

Territory of the advancing social and economic development on the territory of single-industry city Nevinnomyssk

10+5

years

0%

Term

5%

7,6%

### Property, land and VAT tax



### **Stavropol region**





## Favorable placement terms





Annual tourist traffic



National leader of health tourism

The share of Russia sanatorium health services market

Annual turnover 20% 309 million dollars

over

130

One of the most densely populated areas of the North Caucasus

Tourist accommodations

Hotels

over 40 thousand

80

Mineral water sources

**Population** 

500 thousand people

Mineralnye Vody is the biggest and one of the oldest health resort regions in Russia. Here you can choose the platform for the implementation of the investment project of tourist-recreational purpose.

# Mineralnye Vody

#### **Specially protected eco-resort region** of Russia



#### **Stavropol region**

### Health centers





A State

99

•~~

### **Corporation aims:**

Investment attraction

The best business