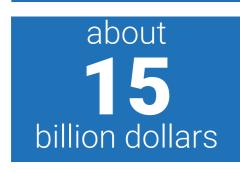

### For Japan, Russia is on the 15th place

For Russia, Japan is on the 7th place

Japanese investments in Russia

The amount of direct investment of **Japanese companies** for all years