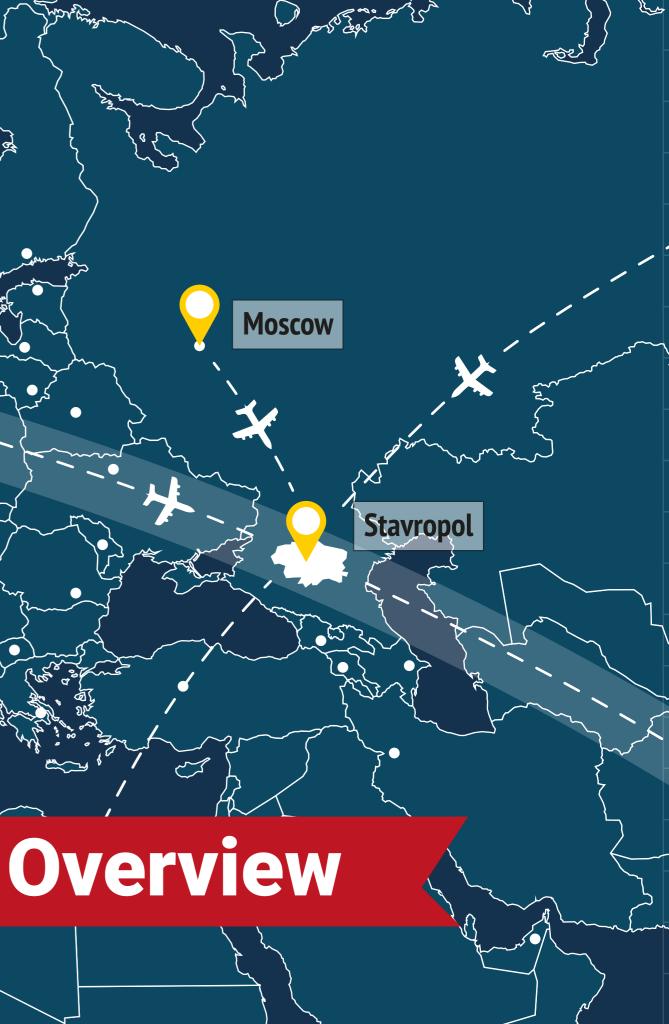

re of Russia sanatorium health services market

Annual turnover 20% 309 million dollars

over

130

One of the most densely populated areas of the North Caucasus

Tourist accommodations

Hotels

over 40 thousand

80

Mineral water sources

**Population** 

500 thousand people

Mineralnye Vody is the biggest and one of the oldest health resort regions in Russia. Here you can choose the platform for the implementation of the investment project of tourist-recreational purpose.

# Mineralnye Vody

#### **Specially protected eco-resort region** of Russia



#### **Stavropol region**

### Health centers





A State

99

•~~

### **Corporation aims:**

Investment attraction

The best business conditions

Assistance in the implementation of investment projects

Improvement of investment climate







### **Stavropol region**

Infrastructure

# **Time to choose**



### **Stavropol region**

### **Connection to** utility networks

# «One stop service»

Governor of Stavropol Region

**Vladimir Vladimirov** 

**Development Corporation** CEO

**Zaur Abdurahimov** 

**Contacts:** 1, Lenin sq., Stavropol, 355025 Phone: +7 (8652) 35-11-72 E-mail: gsk@stavkray.ru Website: portal.stavinvest.ru/en

(Online Reception) direct link: portal.stavinvest.ru/en/investor\_requests/new

**Contacts:** 3, Privokzalnaya st., Mikhailovsk, 356240 E-mail: info@razvitie-stav.ru Website: razvitie-stav.ru

### Stavropol region awaits you!



### **Stavropol region**

### +7(8652)33-33-00