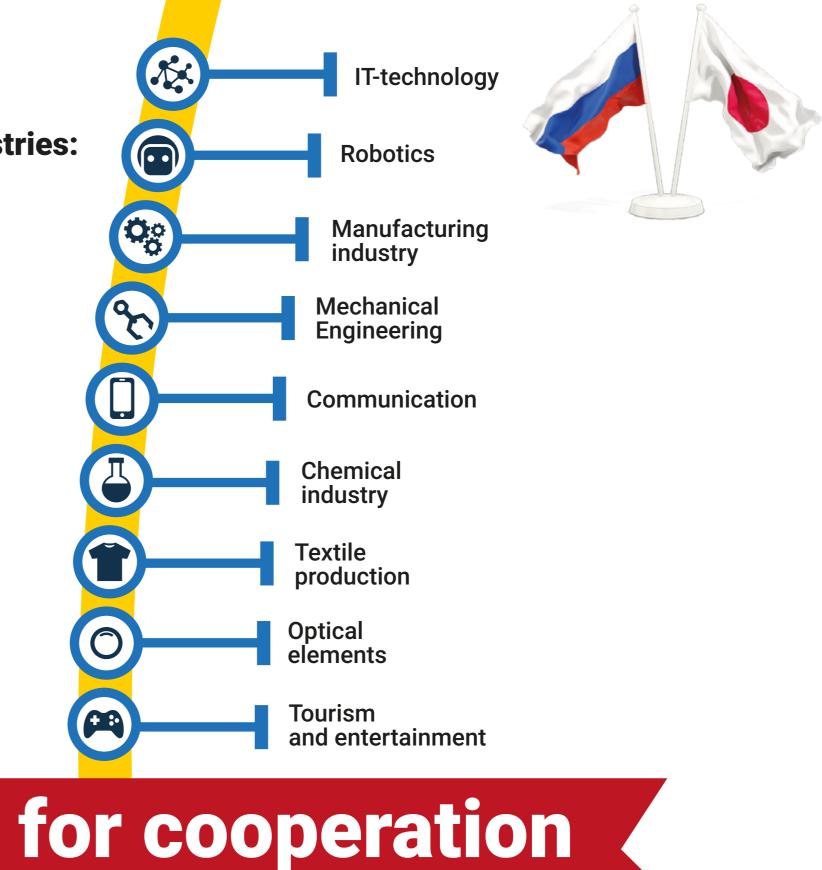

# Time to invest properly!

Trade between Russia and Japan in 2017

We are interested in the development of the following industries:

Place in terms of foreign trade

## **Prospects for cooperation**